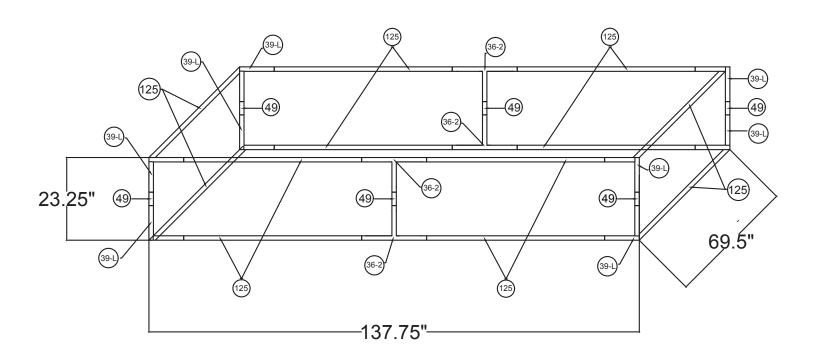

## RHS1224

| 12'L x 6'w x 2'h Rectangular<br>Hanging Sign |                   |
|----------------------------------------------|-------------------|
| Qty.                                         | Part Number       |
| 8                                            | WLM#039L-US       |
| 6                                            | WLM#049           |
| 12                                           | WLM#125           |
| 4                                            | WLM#036-2-US      |
| 1                                            | BGO-FABRIC-XL bag |

## Notes:

- \* Does not include Hanging Cables
- \* will fit inside CA600 or CA900 case