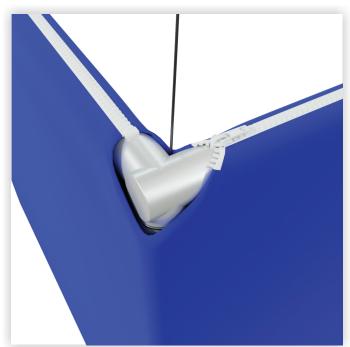

## Hanging Sign Rigging Instructions

**Step 1**After assembling the sign, locate the hanging points. There are openings on the zipper to allow for cables to be inserted

Step 2
Open the zippers to expose the hanging area, then wrap the cables around the vertical support pole

**Step 3**Pull the cable through the opening in the fabric.
Close the zippers.

<sup>\*</sup>Hanging cables are not included in the kit, to be provided by on-site rigging team.