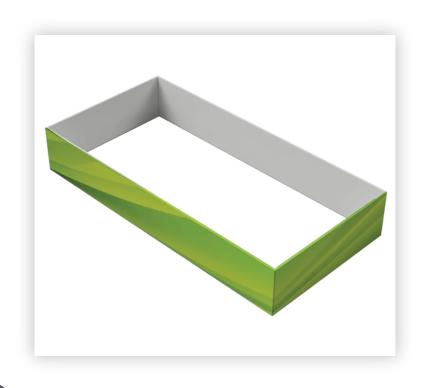

## RHS1224

| 12'L x 6'w x 2'h Rectangular<br>Hanging Sign |                   |
|----------------------------------------------|-------------------|
| Qty.                                         | Part Number       |
| 8                                            | WLM#039L-US       |
| 6                                            | WLM#049           |
| 12                                           | WLM#125           |
| 4                                            | WLM#036-2-US      |
| 1                                            | BGO-FABRIC-XL bag |